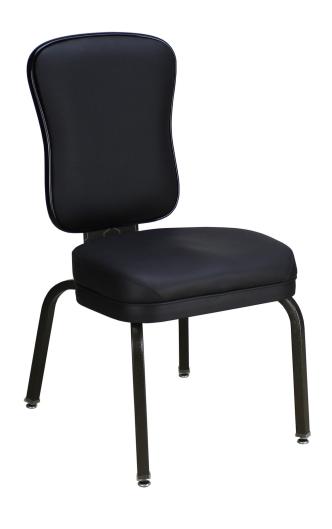

## Ace Chair

#### **DIMENSIONS**

 Height:
 37.5"

 Width:
 19"

 Depth:
 24.5"

 Seat Height:
 18"

#### STANDARD FEATURES

- High Back Seat for Added Comfort
- High Quality and Resilient Molded Ergonomic Seat Foam
- Flex Back Brackets for Motion Back
- Durable Protective Edge on Back
- Heavy Duty 1" Square Tube Steel Leg
- Single 6" Bracket