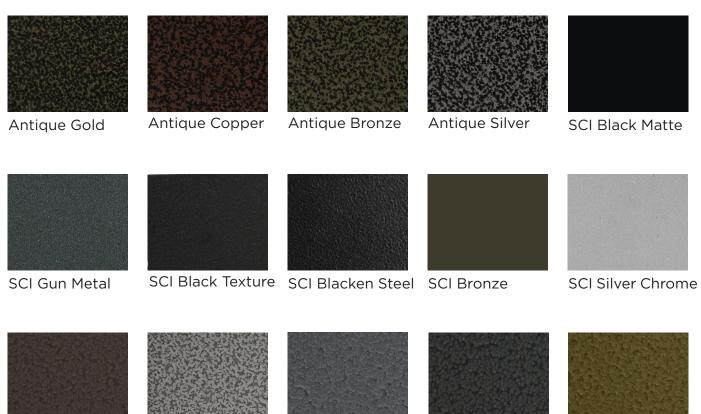

## Ace Chair



#### **DIMENSIONS**

 Height:
 37.5"

 Width:
 19"

 Depth:
 24.5"

 Seat Height:
 18"

#### **OPTIONS**

- Two-Toned Back
- Powder Coat Color
- Double 3" Brackets
- Back Handle (6" Bracket Required)
- Chair Back Logo Embroidery

#### STANDARD FEATURES

- High Back Seat for Added Comfort
- High Quality and Resilient Molded Ergonomic Seat Foam
- Flex Back Brackets for Motion Back
- Durable Protective Edge on Back
- Heavy Duty 1" Square Tube Steel Leg
- Single 6" Bracket







# Standard Finishes

#### **POWDER COAT**



Light Silver

### **VINYL & WOVEN FABRICS**

White Hybrid

Sepia

AllvinylandwovencolorwaysofCFStinsonserveasstandardfabricforallMaxxSeatingchairs.Availablepatternsand hues can be found at www.cfstinson.com under Vinyl & Non PVC.

Black

Gold Brown