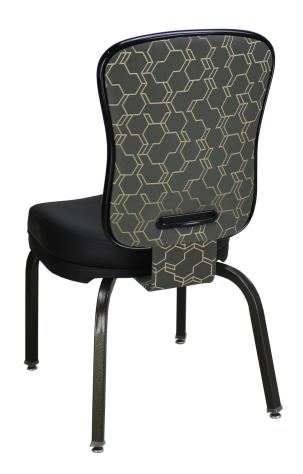

#### **OPTIONS**

- Two-Toned Back
- Powder Coat Color
- Double 3" Brackets
- Back Handle (6" Bracket Required)
- Chair Back Logo Embroidery

#### STANDARD FEATURES

- High Back Seat for Added Comfort
- High Quality and Resilient Molded Ergonomic Seat Foam
- Flex Back Brackets for Motion Back
- Durable Protective Edge on Back
- Heavy Duty 1" Square Tube Steel Leg
- Single 6" Bracket