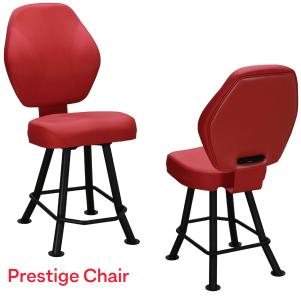

- · High back seat for added comfort
- High-quality and resilient molded ergonomic
- Flex back brackets for motion back
- · Welded round tube steel base
- Heavy duty return swivel
- Swivel cover for added safety
- Nylon glides for easy movement & added protection
- · Single 6" bracket