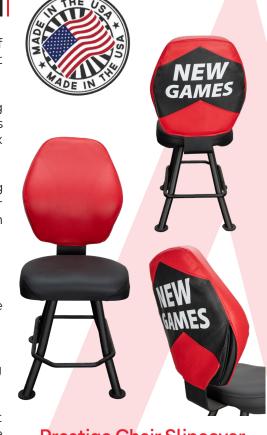

# Prestige Chair Slipcover

- High-quality upholstered fabric
- · Available in multiple colors
- Embroidered logo options
- Fits the Prestige chair only

- · Exceptional resilient foam provides maximum comfort during extended use
- · Removable seat cushions allow for maintenance, cleaning and durability
- · Laminated tray features a cup holder that is easy to clean and maintain