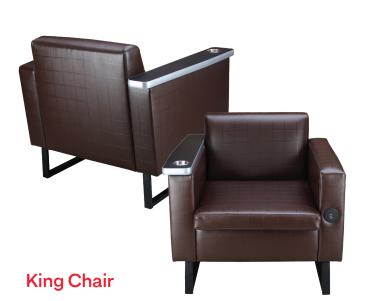

ber one priority. Maxx Seating products combine comfort, function and innovative design.

## **Gaming Seating**

Maxx Seating's gaming system is meticulously designed to provide exceptional comfort for extended use.

With ergonomic seating made from superior injection-molded foam, our products provide ultimate support and comfort while maintaining lasting durability and resiliency.

A multi-disciplinary team of designers and engineers collaborate at every step of your project to ensure your products will endure even the most demanding of environments, while maintaining a sleek, polished aesthetic that will compliment any gaming space.



# Prestige Chair Slipcover

- High-quality upholstered fabric
- · Available in multiple colors
- Embroidered logo options
- Fits the Prestige chair only



- · Exceptional resilient foam provides maximum comfort during extended use
- · Removable seat cushions allow for maintenance, cleaning and durability
- · Laminated tray features a cup holder that is easy to clean and maintain





- · High density molded foam
- · Ergonomically designed lumbar support
- Adjustable 5-prong base with casters
- · Chrome foot ring for durable foundation
- Loop arms for support
- · Adjustable seat height & back angle support



- · High back seat for added comfort
- High-quality and resilient molded ergonomic
- Flex back brackets for motion back
- · Welded round tube steel base
- Heavy duty return swivel
- Swivel cover for added safety
- Nylon glides for easy movement & added protection
- · Single 6" bracket





- · High back seat for added comfort
- · High-