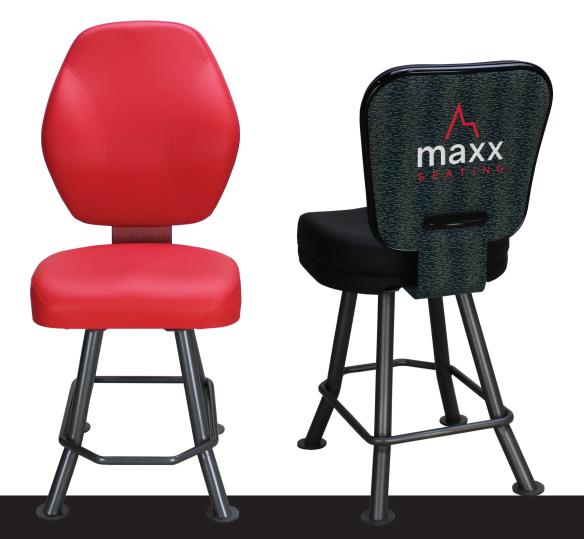

## **Gaming Seating**

Maxx Seating's gaming system is meticulously designed to provide exceptional comfort for extended use.

With ergonomic seating made from superior injection-molded foam, our products provide ultimate support and comfort while maintaining lasting durability and resiliency.

A multi-disciplinary team of designers and engineers collaborate at every step of your project to ensure your products will endure even the most demanding of environments, while maintaining a sleek, polished aesthetic that will compliment any gaming space.