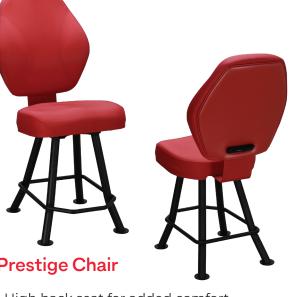

- · High back seat for added comfort
- · High-quality and resilient molded ergonomic seat foam
- Flex back brackets for motion back
- · Welded round tube steel base
- Heavy duty return swivel
- · Nylon glides for easy movement
- Two 6" brackets