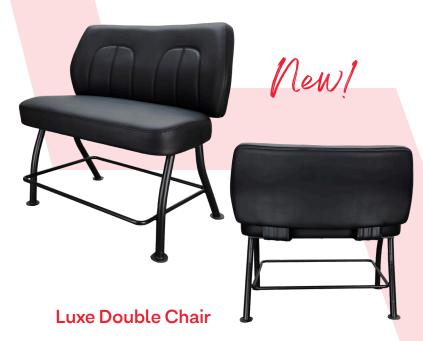

# our 2024 collection.

- · High back seat for added comfort
- · High-quality and resilient molded ergonomic seat foam
- Flex back brackets for motion back
- · Welded round tube steel base
- · Heavy duty return swivel