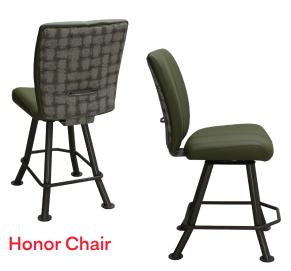

- · High back seat for added comfort
- · High-quality and resilient molded ergonomic seat foam
- Flex back brackets for motion back
- · Welded round tube steel base
- Heavy duty return swivel
- · Nylon glides for easy movement
- Two 6" brackets