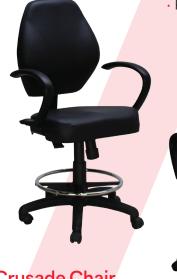

- · High density molded foam
- · Ergonomically designed lumbar support
- Adjustable 5-prong base with casters
- · Chrome foot ring for durable foundation
- Loop arms for support
- · Adjustable seat height & back angle support