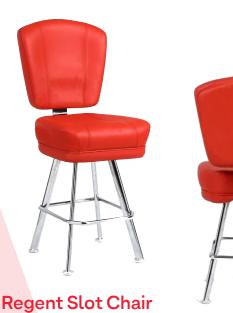

- · High back seat for added comfort
- High-quality and resilient molded ergonomic
- Flex back brackets for motion back
- · Welded round tube steel base
- Heavy duty return swivel
- Swivel cover for added safety
- Nylon glides for easy movement & added protection
- · Single 6" bracket