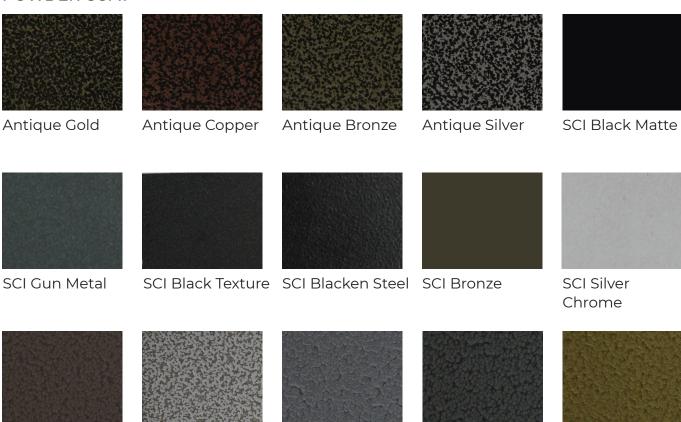

# Prestige Premier Chair





### STANDARD FEATURES

- High Back Seat for Added Comfort
- High Quality and Resilient Molded Ergonomic Seat Foam
- Flex Back Brackets for Motion Back
- · Welded Round Tube Steel Base
- · Heavy Duty Return Swivel
- Swivel Cover for Added Safety
- Nylon Glides for Easy Movement and Added Protection
- · Single 6" Bracket
- Remove Back Panel with Pry Bar
   2 Bolt Quick Release

Easily remove and replace backing

Easily remove and replace seat cushion



- Two-Toned Back
- · Powder Coat Color
- Back Handle (6" Bracket Required)
- · Chair Back Logo Embroidery
- · Seat Height Available in 19", 22", 24", 27", 30"

#### **DIMENSIONS**

Height: 44.5"
Width: 19"
Depth: 20.5"
Seat Height: 18"
Weight: 44lbs





## Standard Finishes



### **POWDER COAT**



### **VINYL & WOVEN FABRICS**

Sepia

White Hybrid

All vinyl and woven colorways of CF Stinson serve as standard fabric for all Maxx Seating chairs. Available patterns and hues can be found at <a href="https://www.cfstinson.com">www.cfstinson.com</a> under <a href="https://www.cfstinson.com">Vinyl & Non PVC</a>.

Light Silver

Black

Gold Brown