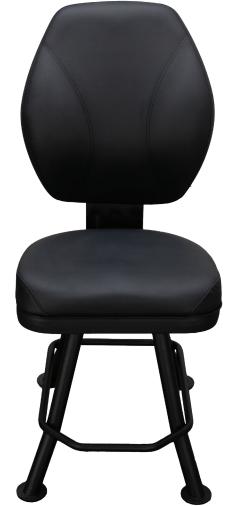

# Prestige Premier Chair

### STANDARD FEATURES

- High Back Seat for Added Comfort
- High Quality and Resilient Molded Ergonomic Seat Foam
- Flex Back Brackets for Motion Back
- · Welded Round Tube Steel Base
- · Heavy Duty Return Swivel
- Swivel Cover for Added Safety
- Nylon Glides for Easy Movement and Added Protection
- · Single 6" Bracket
- Remove Back Panel with Pry Bar
   2 Bolt Quick Release

Easily remove and replace backing

Easily remove and replace seat cushion

- Two-Toned Back
- · Powder Coat Color
- Back Handle (6" Bracket Required)
- · Chair Back Logo Embroidery
- · Seat Height Available in 19", 22", 24", 27", 30"

#### **DIMENSIONS**

Height: 44.5"
Width: 19"
Depth: 20.5"
Seat Height: 18"
Weight: 44lbs