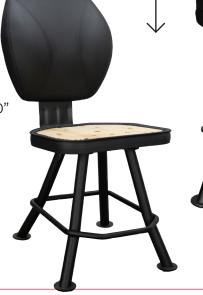

### STANDARD FEATURES

- High Back Seat for Added Comfort
- High Quality and Resilient Molded Ergonomic Seat Foam
- Flex Back Brackets for Motion Back
- · Welded Round Tube Steel Base
- · Heavy Duty Return Swivel
- Swivel Cover for Added Safety
- Nylon Glides for Easy Movement and Added Protection
- · Single 6" Bracket
- Remove Back Panel with Pry Bar
   2 Bolt Quick Release

Easily remove and replace backing

Easily remove and replace seat cushion

- Two-Toned Back
- · Powder Coat Color
- Back Handle (6" Bracket Required)
- · Chair Back Logo Embroidery
- · Seat Height Available in 19", 22", 24", 27", 30"