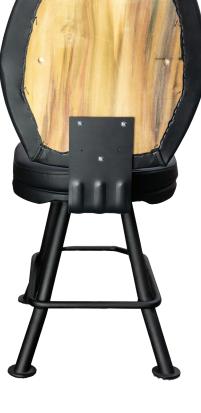

### STANDARD FEATURES

- High Back Seat for Added Comfort
- High Quality and Resilient Molded Ergonomic Seat Foam
- Flex Back Brackets for Motion Back
- · Welded Round Tube Steel Base
- · Heavy Duty Return Swivel
- Swivel Cover for Added Safety
- Nylon Glides for Easy Movement and Added Protection
- · Single 6" Bracket
- Remove Back Panel with Pry Bar
   2 Bolt Quick Release

Easily remove and replace backing

Easily remove and replace seat cushion

- Two-Toned Back
- · Powder Coat Color
- Back Handle (6" Bracket Required)
- · Chair Back Logo Embroidery
- · Seat Height Available in 19", 22", 24", 27", 30"