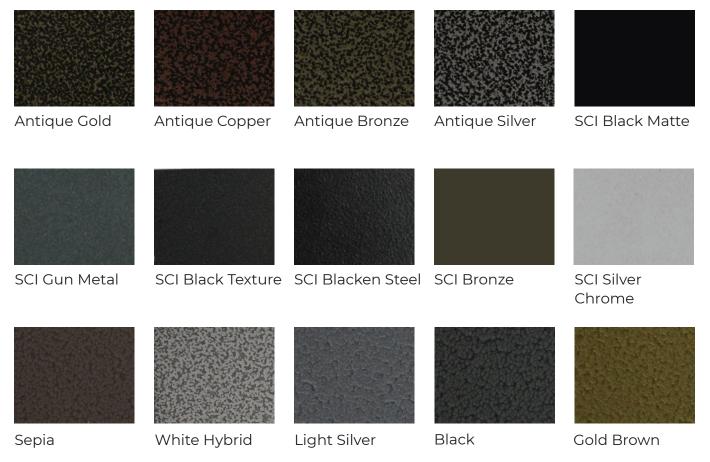

# Regent Slot Chair



## STANDARD FEATURES

- High Back Seat for Added Comfort
- High Quality and Resilient Molded Ergonomic Seat Foam
- Optional Pull Handle on Back Plate
- Optional Carpet Sliders on Disc Base
- Self-Returning Gas Lift
- Large Halfmoon Footrest



#### **OPTIONS**

- Fabric/PU/PVC/Genuine Leather
- Powder Coat Color
- Back Handle (6" Bracket Required)
- Chair Back Logo Embroidery
- Seat Height Available in 19", 22", 24", 25", 27"

### DIMENSIONS

| 44.5" |
|-------|
| 19"   |
| 20.5" |
| 18"   |
|       |





# Standard Finishes



#### POWDER COAT



### **VINYL & WOVEN FABRICS**

All vinyl and woven colorways of CF Stinson serve as standard fabric for all Maxx Seating chairs. Available patterns and hues can be found at *www.cfstinson.com* under *Vinyl & Non PVC.*