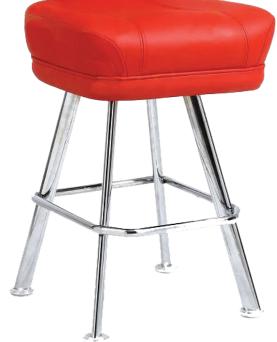

# Regent Slot Chair

## STANDARD FEATURES

- High Back Seat for Added Comfort
- High Quality and Resilient Molded Ergonomic Seat Foam
- Optional Pull Handle on Back Plate
- Optional Carpet Sliders on Disc Base
- Self-Returning Gas Lift
- Large Halfmoon Footrest

#### **OPTIONS**

- Fabric/PU/PVC/Genuine Leather
- Powder Coat Color
- Back Handle (6" Bracket Required)
- Chair Back Logo Embroidery
- Seat Height Available in 19", 22", 24", 25", 27"

### DIMENSIONS

| 44.5" |
|-------|
| 19"   |
| 20.5" |
| 18"   |
|       |