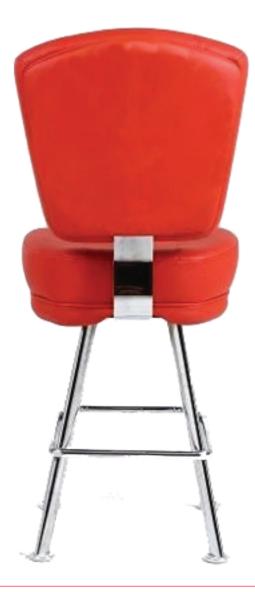

# Regent Slot Chair

## STANDARD FEATURES

- High Back Seat for Added Comfort
- High Quality and Resilient Molded Ergonomic Seat Foam
- Optional Pull Handle on Back Plate
- Optional Carpet Sliders on Disc Base
- Self-Returning Gas Lift
- Large Halfmoon Footrest

#### **OPTIONS**

- Fabric/PU/PVC/Genuine Leather
- Powder Coat Color
- Back Handle (6" Bracket Required)
- Chair Back Logo Embroidery
- Seat Height Available in 19", 22", 24", 25", 27"